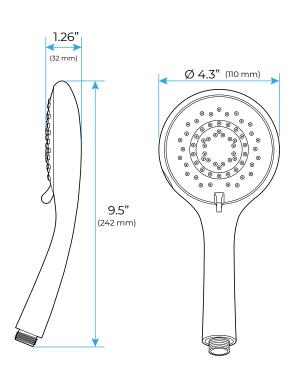

## WARSAW WATERFALL SHOWER & RAINFALL LED SHOWER SYSTEM SPECIFICATIONS



### Shower Head



### (If you have opted for LED option)

The LED light will change its color by detecting water temperature:

0-30°C (32-86°F): Blue LED 30-40°C (86-104°F): Green LED 40-50°C (104-122°F): Red LED 50-100°C (122-212°F): Flashing Red LED ■ ■ ■

Note: The LED lights are powered by water flow, and will be activated once the water is turned on.



# Fontana Showers





### **FEATURES**

Material: Brass Assembly Required: No Base Plate Height: 4-3/4" Base Plate Width: 4-3/4" Jet Surface Area: 3-9/16" Surface Depth: 1/4" Adjustment Angle: 7° Male NPT Connection: 1/2"

Maximum Flow Rate: 2.5 gpm (9.5L/min) max @ 80 psi

### **Hand Shower**

### **Shower Mixer Connections**





All dimensions and specifications are nominal and may vary. Use actual products for accuracy in critical situations.