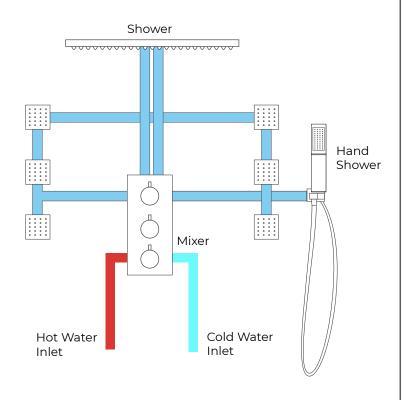

### **Shower Mixer Connections**

All dimensions and specifications are nominal and may vary. Use actual products for accuracy in critical situations.