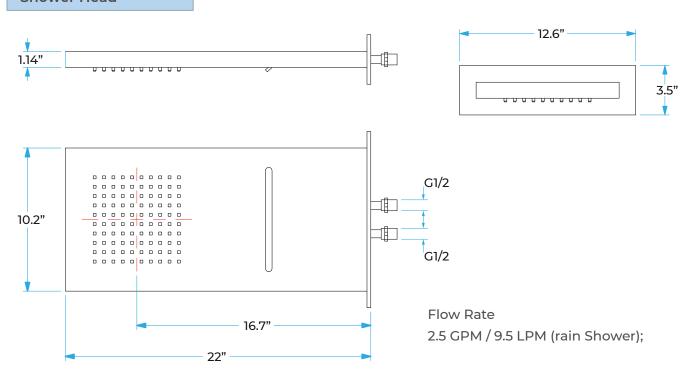

## WARSAW WATERFALL SHOWER & RAINFALL LED SHOWER SYSTEM SPECIFICATIONS



### Shower Head



### (If you have opted for LED option)

The LED light will change its color by detecting water temperature:

0-30°C (32-86°F): Blue LED 30-40°C (86-104°F): Green LED 40-50°C (104-122°F): Red LED 50-100°C (122-212°F): Flashing Red LED ■ ■ ■

Note: The LED lights are powered by water flow, and will be activated once the water is turned on.



# Fontana Showers





### **FEATURES**

Material: Brass Assembly Required: No Base Plate Height: 4-3/4" Base Plate Width: 4-3/4" Jet Surface Area: 3-9/16" Surface Depth: 1/4" Adjustment Angle: 7° Male NPT Connection: 1/2"

Maximum Flow Rate: 2.5 gpm (9.5L/min) max @ 80 psi

### **Hand Shower**

### **Shower Mixer Connections**





All dimensions and specifications are nominal and may vary. Use actual products for accuracy in critical situations.