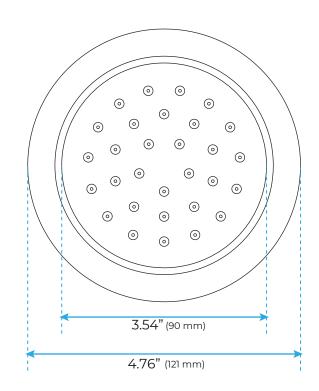

### **FEATURES**

Material: Brass Assembly Required: No Base Plate Height: 4-3/4" Base Plate Width: 4-3/4" Jet Surface Area: 3-9/16" Surface Depth: 1/4" Adjustment Angle: 7° Male NPT Connection: 1/2"

Maximum Flow Rate: 2.5 gpm (9.5L/min) max @ 80 psi