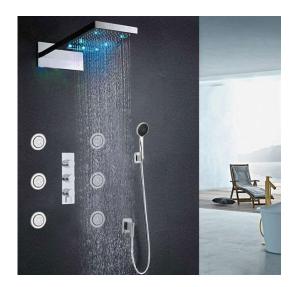

### (If you have opted for LED option)

The LED light will change its color by detecting water temperature:

0-30°C (32-86°F): Blue LED 30-40°C (86-104°F): Green LED 40-50°C (104-122°F): Red LED 50-100°C (122-212°F): Flashing Red LED ■ ■ ■

Note: The LED lights are powered by water flow, and will be activated once the water is turned on.