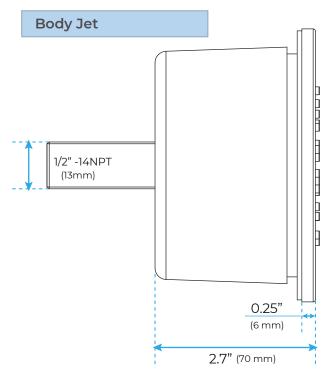

### **FEATURES**

Material: Brass Assembly Required: No Base Plate Height: 4-3/4" Base Plate Width: 4-3/4" Jet Surface Area: 3-9/16" Surface Depth: 1/4" Adjustment Angle: 7° Male NPT Connection: 1/2"

Maximum Flow Rate: 2.5 gpm (9.5L/min) max @ 80 psi